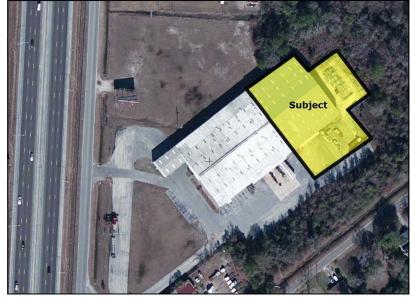

## Metcalfe & Company, Inc.

Commercial & Industrial Real Estate Mobile, Alabama

| Location:                                    | 1854B N Beltline Highway           |
|----------------------------------------------|------------------------------------|
|                                              | E I-65 Service Road                |
|                                              | Mobile, AL                         |
| Co-Tenant:                                   | GCR Tire Center                    |
| Building Size:                               | 25,200± sf total                   |
| _                                            | $2,060 \pm \text{ sf office}$      |
| Building Type:                               | Butler steel building              |
| Year Built:                                  | 1996                               |
| Eave Height:                                 | 24'±                               |
| Loading:                                     | (1) dock high doors with           |
|                                              | levelers, (1) drive-in door with   |
|                                              | concrete ramp                      |
|                                              | additional dock doors can be added |
| Lighting:                                    | Skylights and fluorescent          |
| Fire Protection: Fully sprinkled, wet system |                                    |
| Yard:                                        | 1/2± acre fenced yard area w/      |
|                                              | asphalt and stone surface          |
|                                              | (additional available)             |
| Zoning:                                      | I-1, Light Industrial              |
|                                              | January 1, 2016                    |
| · ·                                          | \$4.50 psf, Net Net                |
|                                              |                                    |